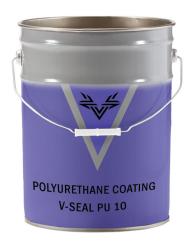

### POLYURETHANE WATERPROOFING COATING

V-SEAL PU 10
PITCH MODIFIED POLYURETHANE WATERPROOFING COATING
AVAILABLE IN 20 LITRE