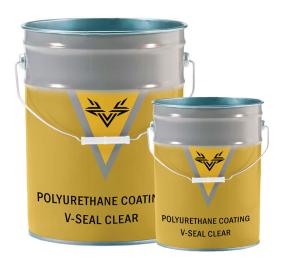

### POLYURETHANE WATERPROOFING COATING

V-SEAL CLEAR
ALIPHATIC PU CLEAR COATING

**AVAILABLE IN 20 LITRE KIT PART A & PART B** 

IN WATERPROOFING THERE
IS NO SHORTCUTS,
WE MAKE THE INVISIBLE, VISIBLE!